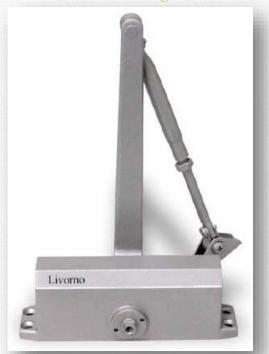

#### **Dubai Showroom**

Salahuddin Road, Deira, Dubai, UAE | Phone 04 - 266 0166 | Fax 04 - 266 0177

View Catalogue

LIVORNO® has been manufacturing, marketing and exporting high quality Ironmongery Hardware products such as door handles, hinges, bolts and other hardware and accessories since 1990. Benefiting from the rich experience it has acquired since its establishment over 16 years ago, LIVORNO® has invested in enduring customer relationships with clients spread over 30 countries worldwide. Special attention is at all times given to our customers whose every requirement is sought to be met by furnishing either exclusive or customized products as specified.

Each product is the outcome of an intense focus on design, superior quality manufacture, competitive prices matching the best value worldwide and timely delivery – all backed up by attractive business terms and an after sales service which our clients have learnt to rely on. The end result is that LIVORNO® products are made of durable, superior quality material by skilled craftsmen with stringent quality control throughout the entire manufacturing process. It is our assurance that these can be used with pride and joy for many years to come.