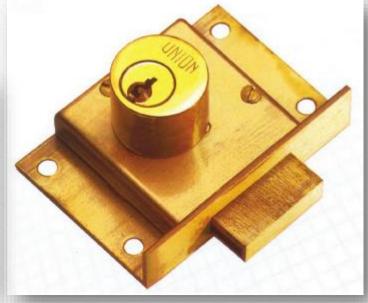

Our manufacturing vocation started in 1960s, when our mother-Company MAVE began its activity as a small family owned group, developing in short time a specific range of steel locks for wooden doors mainly exported to various Middle and Far East Countries.

#### View Catalogue

The precious experience achieved in mechanical working processes and the requests from the main clients of new products originated in 1984 the decision of establishing a separate sister-Company, FADEX srl, with the aim of providing new accessories to the existing range.