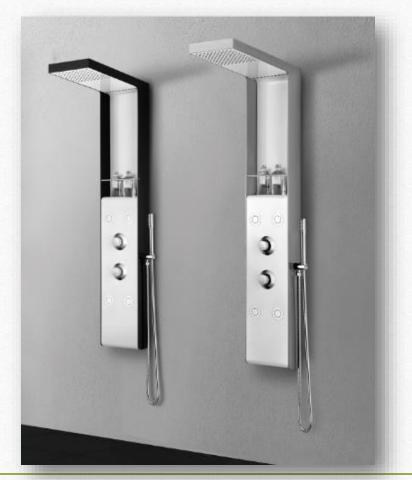

# preamshower

HS-WorldLink Sanitary Ware Factory is a Chinese/Canadian joint venture that design, develop and produce shower panels and rain heads from A+ grade 314 & 316 stainless steel with all low brass components.

http://www.dreamshower.co