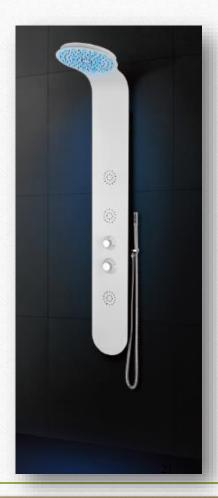

# preamshower

HS-WorldLink Sanitary Ware Factory is a Chinese/Canadian joint venture that design, develop and produce shower panels and rain heads from A+ grade 314 & 316 stainless steel with all low brass components.

http://www.dreamshower.co